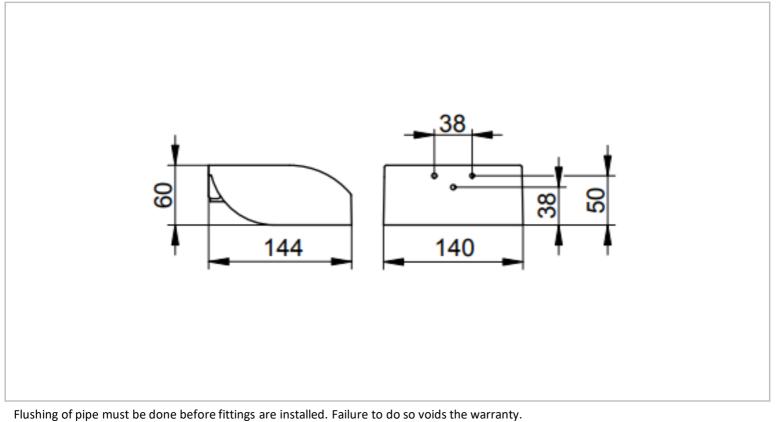

Flushing of pipe must be done before fittings are installed. Failure to do so voids the warra Follow cleaning instructions and avoid using any harmful chemicals.

All information is for reference only. Installation shall always be based on the specs provided with actual delivered items. For more info, visit **www.kuysen.com**