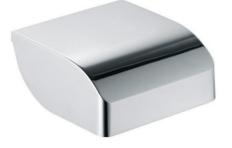

| Brand :                                            | KEUCO, Germany               |
|----------------------------------------------------|------------------------------|
| Name :                                             | ELEGANCE Toilet Paper Holder |
| Item Code :                                        | 11660 010000                 |
| Designer :                                         | Moll Design                  |
| Color / Finish:                                    | Chrome Plated                |
| Dimensions :                                       | Overall (LxWxH in cm)        |
|                                                    | 14 x 14.4 x 5cm              |
| Product info:                                      |                              |
| • With lid                                         |                              |
| <ul> <li>For 100/120mm wide paper rolls</li> </ul> |                              |
|                                                    |                              |
|                                                    |                              |